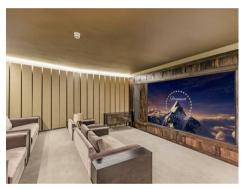

### £625,000 Leasehold

A stunning 1-bedroom apartment of approx. 543sq.ft (50.40sq.m) in 1 Riverlight Quay, Nine Elms. This apartment has a dual aspect open plan reception room with a smart integrated kitchen with a breakfast bar island, a luxury bathroom suite, balcony, comfort cooling, wood flooring and good storage including a utility cupboard housing a washer dryer and built-in wardrobes to the bedroom. These highly desirable properties rarely come onto the market and the apartment is advantageously located in 1 Riverlight Quay which houses the heated swimming pool, sauna, steam room, residents' gym, and treatment rooms. Further resident amenities include a 24-hour concierge, residents lounge, cinema screening room & virtual golf room. Residents will also benefit from fantastic onsite amenities including the Black Cab Coffee Co., the Chokhi Dhani Indian Restaurant, Sainsbury's and the Nine Elms Tavern as well as further restaurants, bars and shops located nearby at Embassy Gardens. Nine Elms Tube Station is located a short walk away providing access to the Northern Line, as is Battersea Power Station and its upcoming shopping centre due to open September 2022. There is a large storage cupboard with this apartment that can be rented under separate agreement.

Leasehold: 999 Years from 1 January 2012 Ground Rent: Approx. £500 per annum Service Charge: Approx. £3,600 per annum

- 543sq.ft (50.40sq.m)
- · 1st Floor (With Lift) of 18 Floors
- · 1 Double Bedroom
- · Luxury Bathroom
- Balcony
- · 24 Hour Concierge
- Residents Clubhouse with Gym & Heated Swimming Pool
- Library, Business Suite, Cinema & Digital Games Room