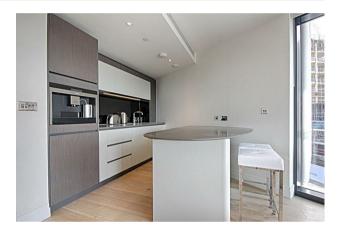

### £625,000 Leasehold

A stunning 1-bedroom apartment of approx. 543sq.ft (50.40sq.m) in 1 Riverlight Quay, Nine Elms. This apartment has a dual aspect open plan reception room with a smart integrated kitchen with a breakfast bar island, a luxury bathroom suite, balcony, comfort cooling, wood flooring and good storage including a utility cupboard housing a washer dryer and built-in wardrobes to the bedroom. These highly desirable properties rarely come onto the market and the apartment is advantageously located in 1 Riverlight Quay which houses the heated swimming pool, sauna, steam room, residents' gym, and treatment rooms. Further resident amenities include a 24-hour concierge, residents lounge, cinema screening room & virtual golf room. Residents will also benefit from fantastic onsite amenities including the Black Cab Coffee Co., the Chokhi Dhani Indian Restaurant, Sainsbury's and the Nine Elms Tavern as well as further restaurants, bars and shops located nearby at Embassy Gardens. Nine Elms Tube Station is located a short walk away providing access to the Northern Line, as is Battersea Power Station and its upcoming shopping centre due to open September 2022. There is a large storage cupboard with this apartment that can be rented under separate agreement.