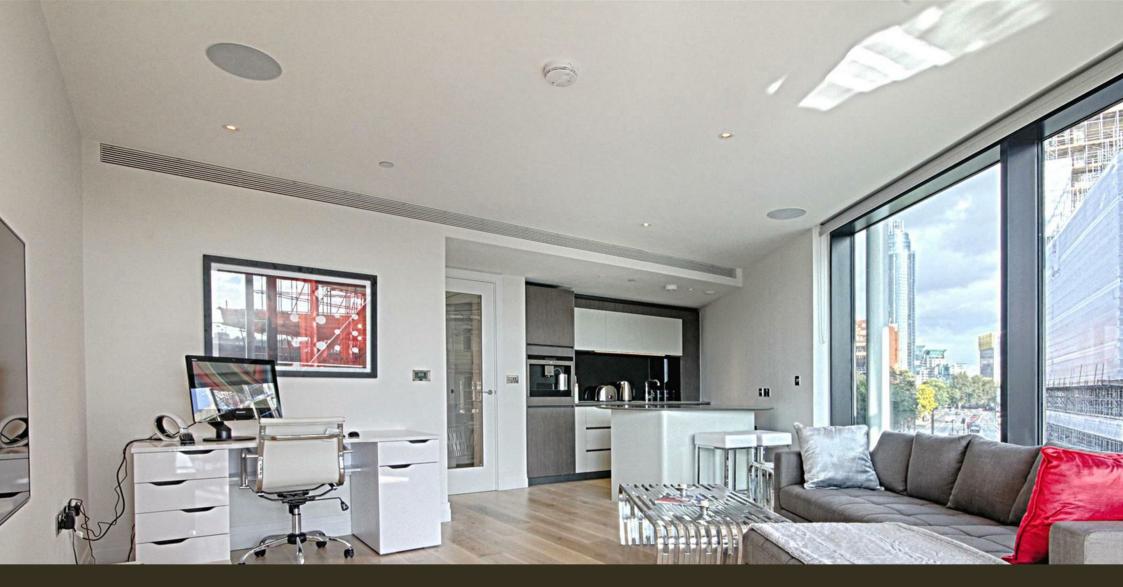

### £625,000 Leasehold

A stunning 1-bedroom apartment of approx. 543sq.ft (50.40sq.m) in 1 Riverlight Quay, Nine Elms. This apartment has a dual aspect open plan reception room with a smart integrated kitchen with a breakfast bar island, a luxury bathroom suite, balcony, comfort cooling, wood flooring and good storage including a utility cupboard housing a washer dryer and built-in wardrobes to the bedroom. These highly desirable properties rarely come onto the market and the apartment is advantageously located in 1 Riverlight Quay which houses the heated swimming pool, sauna, steam room, residents' gym, and treatment rooms. Further resident amenities include a 24-hour concierge, residents lounge, cinema screening room & virtual golf room. Residents will also benefit from fantastic onsite amenities including the Black Cab Coffee Co., the Chokhi Dhani Indian Restaurant, Sainsbury's and the Nine Elms Tavern as well as further restaurants, bars and shops located nearby at Embassy Gardens. Nine Elms Tube Station is located a short walk away providing access to the Northern Line, as is Battersea Power Station and its upcoming shopping centre due to open September 2022. There is a large storage cupboard with this apartment that can be rented under separate agreement.

Leasehold: 999 Years from 1 January 2012 Ground Rent: Approx. £500 per annum Service Charge: Approx. £3,600 per annum

- 543sq.ft (50.40sq.m)
- · 1st Floor (With Lift) of 18 Floors
- · 1 Double Bedroom
- · Luxury Bathroom
- Balcony
- · 24 Hour Concierge
- Residents Clubhouse with Gym & Heated Swimming Pool
- Library, Business Suite, Cinema & Digital Games Room