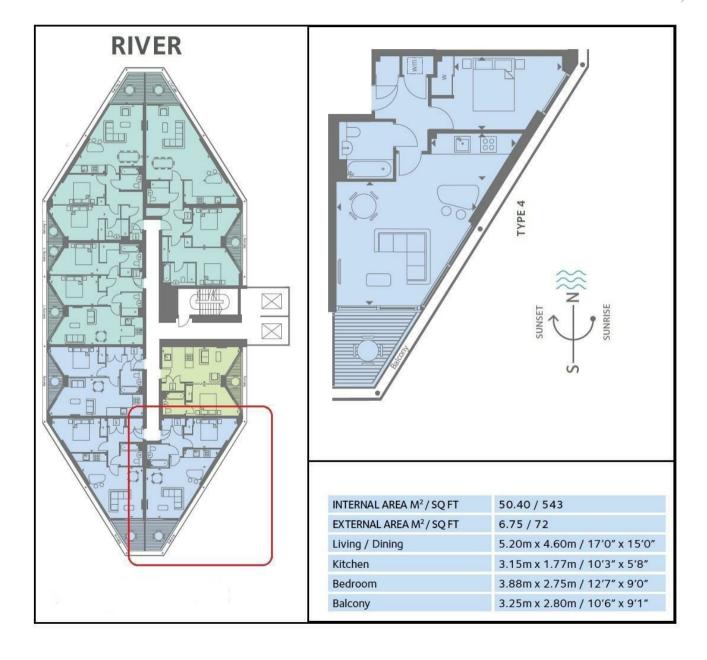

### £625,000 Leasehold

A stunning 1-bedroom apartment of approx. 543sq.ft (50.40sq.m) in 1 Riverlight Quay, Nine Elms. This apartment has a dual aspect open plan reception room with a smart integrated kitchen with a breakfast bar island, a luxury bathroom suite, balcony, comfort cooling, wood flooring and good storage including a utility cupboard housing a washer dryer and built-in wardrobes to the bedroom. These highly desirable properties rarely come onto the market and the apartment is advantageously located in 1 Riverlight Quay which houses the heated swimming pool, sauna, steam room, residents' gym, and treatment rooms. Further resident amenities include a 24-hour concierge, residents lounge, cinema screening room & virtual golf room. Residents will also benefit from fantastic onsite amenities including the Black Cab Coffee Co., the Chokhi Dhani Indian Restaurant, Sainsbury's and the Nine Elms Tavern as well as further restaurants, bars and shops located nearby at Embassy Gardens. Nine Elms Tube Station is located a short walk away providing access to the Northern Line, as is Battersea Power Station and its upcoming shopping centre due to open September 2022. There is a large storage cupboard with this apartment that can be rented under separate agreement.

Leasehold: 999 Years from 1 January 2012 Ground Rent: Approx. £500 per annum Service Charge: Approx. £3,600 per annum

- 543sq.ft (50.40sq.m)
- · 1st Floor (With Lift) of 18 Floors
- · 1 Double Bedroom
- · Luxury Bathroom
- Balcony
- · 24 Hour Concierge
- Residents Clubhouse with Gym & Heated Swimming Pool
- Library, Business Suite, Cinema & Digital Games Room