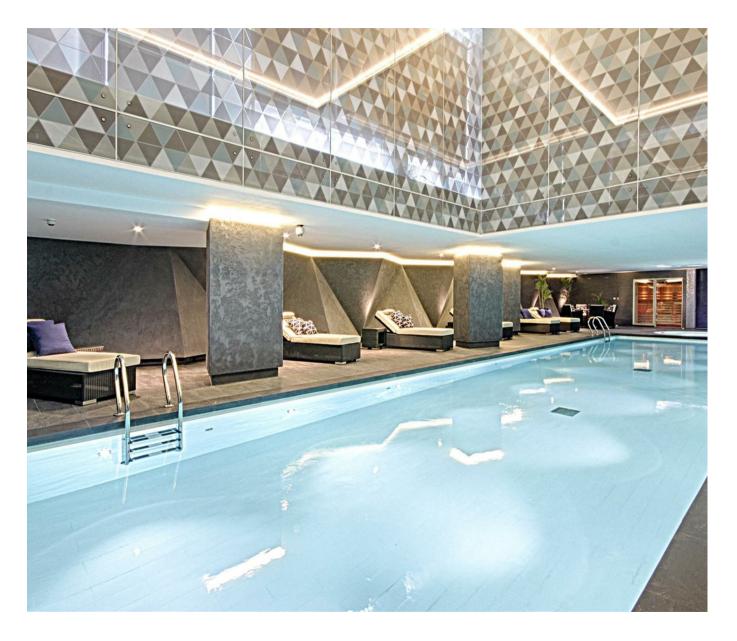

### £625,000 Leasehold

A stunning 1-bedroom apartment of approx. 543sq.ft (50.40sq.m) in 1 Riverlight Quay, Nine Elms. This apartment has a dual aspect open plan reception room with a smart integrated kitchen with a breakfast bar island, a luxury bathroom suite, balcony, comfort cooling, wood flooring and good storage including a utility cupboard housing a washer dryer and built-in wardrobes to the bedroom. These highly desirable properties rarely come onto the market and the apartment is advantageously located in 1 Riverlight Quay which houses the heated swimming pool, sauna, steam room, residents' gym, and treatment rooms. Further resident amenities include a 24-hour concierge, residents lounge, cinema screening room & virtual golf room. Residents will also benefit from fantastic onsite amenities including the Black Cab Coffee Co., the Chokhi Dhani Indian Restaurant, Sainsbury's and the Nine Elms Tavern as well as further restaurants, bars and shops located nearby at Embassy Gardens. Nine Elms Tube Station is located a short walk away providing access to the Northern Line, as is Battersea Power Station and its upcoming shopping centre due to open September 2022. There is a large storage cupboard with this apartment that can be rented under separate agreement.

Leasehold: 999 Years from 1 January 2012 Ground Rent: Approx. £500 per annum Service Charge: Approx. £3,600 per annum

- 543sq.ft (50.40sq.m)
- · 1st Floor (With Lift) of 18 Floors
- · 1 Double Bedroom
- · Luxury Bathroom
- Balcony
- · 24 Hour Concierge
- Residents Clubhouse with Gym & Heated Swimming Pool
- Library, Business Suite, Cinema & Digital Games Room